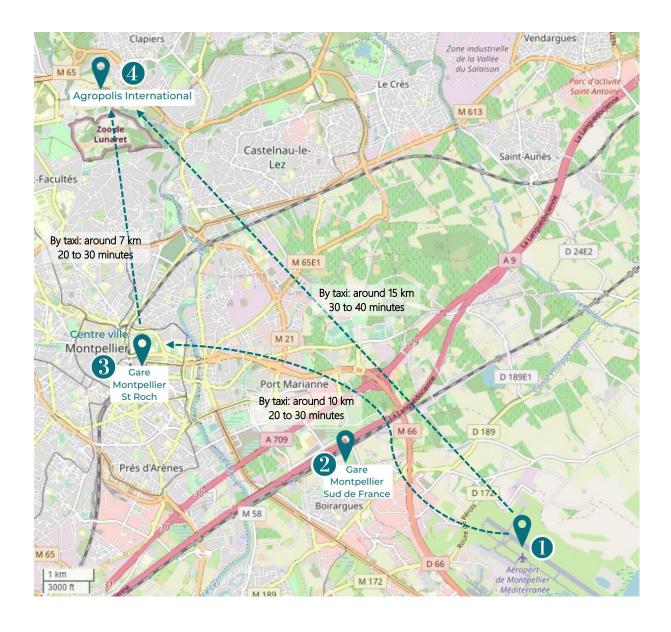

#### FROM MONTPELLIER MÉDITERRANÉE AIRPORT (1)

# Towards the city centre:

Around 10km - 20 to 30 minutes [+/-40€]

Towards Agropolis International:

Around 15km - 30 to 40 minutes [+/-50€]

# FROM MONTPELLIER SUD DE FRANCE TRAIN STATION (2)

# Towards the city centre:

Around 8km - 20 to 30 minutes [+/-30€]

Towards Agropolis International:

Around 12km - 30 to 40 minutes [+/-40€]

### FROM MONTPELLIER SAINT ROCH TRAIN STATION (3)

# Towards Agropolis International:

Around 7km - 20 to 30 minutes [+/-30€]