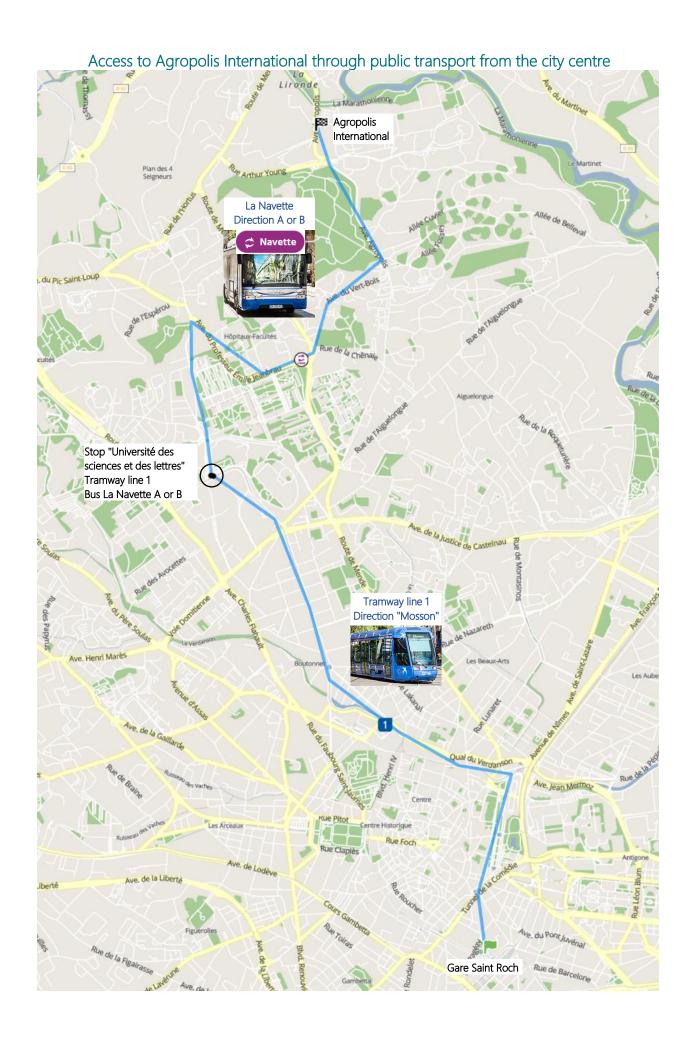

#### FROM MONTPELLIER SAINT ROCH TRAIN STATION (3)

# → Towards Agropolis International:

**Tramway line 1**, towards "Mosson", stop at "Université des Sciences et Lettres" – around 15 minutes

Then **bus La Navette A or B**, stop at "Agropolis" – around 15 minutes

[single ticket: 1.60€/trip]

**★** Search your itinerary online: <u>Transports de</u> <u>I'Agglomération de Montpellier</u>